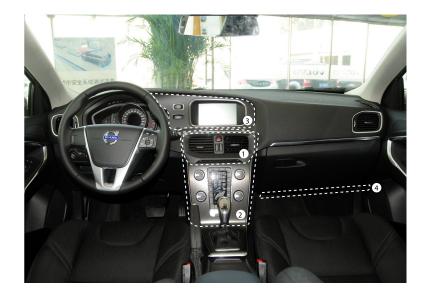

# 3. Modified wiring specifications

1.Before installation, please remove ① air conditioner trim panel, ② original car CD host, ③ screen, ④ co-pilot baseboard (you can place modules here), as shown below: