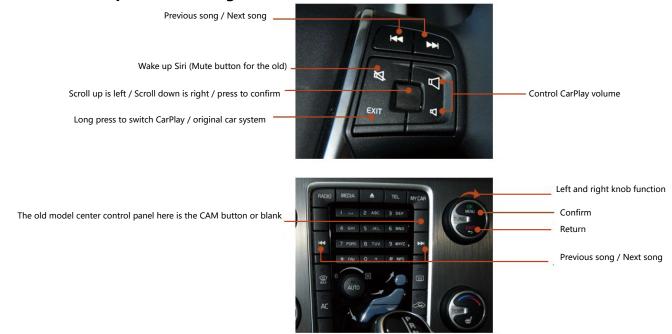

### 1. Product List







Car MIC: 1H 2L External MIC: 1L 2H





- SwedeSolutions box
- 2 Power cord
- 3 PCB board
- 4 Flat cable\*2
- 5 Antenna\*2
- 6 AUX plug
- 7 LVDS cable
- 8 USB cable
- 9 Touch screen
- Touch screen PCB board + cable

## 2. Button description and usage instructions



# 3. Modified wiring specifications

1.Before installation, please remove ① air conditioner trim panel, ② original car CD host, ③ screen, ④ co-pilot baseboard (you can place modules here), as shown below:



# 2, Wiring diagram



# Wireless CarPlay connection

Reverse setting interface

1. Enter the media interface and Choose AUX. (If original car don't have AUX, please contact Business to purchase an IPod sound card;)



2. Long press EXIT button on the wheel to switch to carplay interface



lacksquare

3. Connect the mobile phone to the CarPlay Bluetooth interface to use (enter the Bluetooth interface in the CarPlay system to view the CarPlay Bluetooth name)



(-)

000

9

<del>(</del>