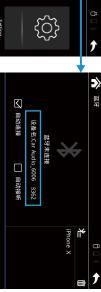

# Wireless CarPlay connection

Reverse setting interface

1. Enter the media interface and Choose AUX. (If original car don't have AUX, please contact Business to purchase an IPod sound card;)

2. Long press EXIT button on the wheel to switch to carplay interface

lacksquare

3. Connect the mobile phone to the CarPlay Bluetooth interface to use (enter the Bluetooth interface in the CarPlay system to view the CarPlay Bluetooth name)

(-)

000

9

<del>(</del>