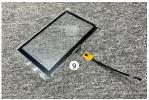

### 1. Product List

Car MIC: 1H 2L External MIC: 1L 2H

- SwedeSolutions box
- 2 Power cord
- 3 PCB board
- 4 Flat cable\*2
- 5 Antenna\*2
- 6 AUX plug
- 7 LVDS cable
- 8 USB cable
- 9 Touch screen
- Touch screen PCB board + cable