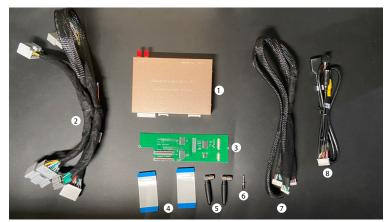

### 1. Product List

Car MIC: 1H 2L External MIC: 1L 2H

- SwedeSolutions box
- 2 Power cord
- 3 PCB board
- 4 Flat cable\*2
- 5 Antenna\*2
- 6 AUX plug
- 7 LVDS cable
- 8 USB cable
- 9 Touch screen
- Touch screen PCB board + cable