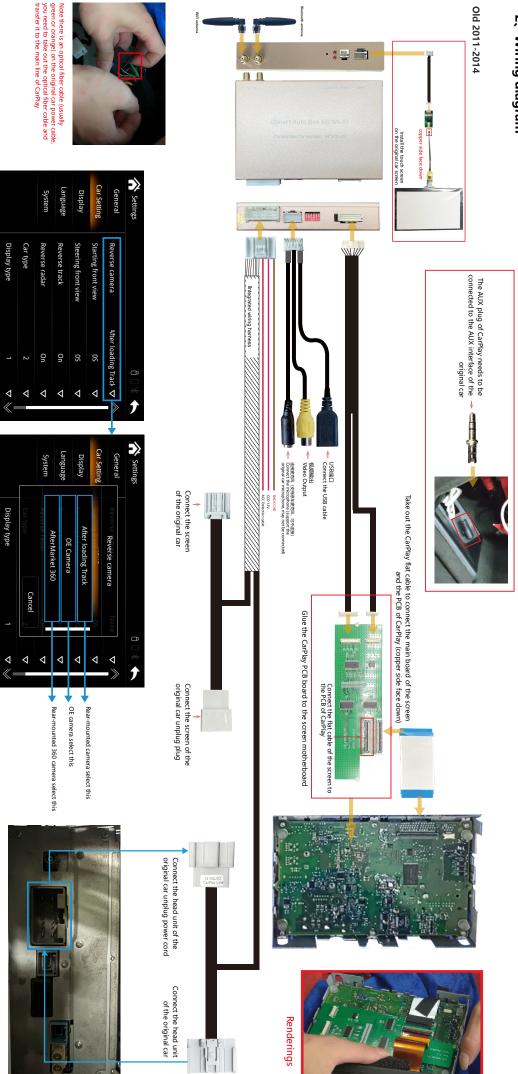

### 1. Product List







Car MIC: 1H 2L External MIC: 1L 2H





- SwedeSolutions box
- 2 Power cord
- 3 PCB board
- 4 Flat cable\*2
- 5 Antenna\*2
- 6 AUX plug
- 7 LVDS cable
- 8 USB cable
- 9 Touch screen
- Touch screen PCB board + cable

## 2. Button description and usage instructions



# 3. Modified wiring specifications

1.Before installation, please remove ① air conditioner trim panel, ② original car CD host, ③ screen, ④ co-pilot baseboard (you can place modules here), as shown below:



# 2, Wiring diagram



# Wireless CarPlay connection

Reverse setting interface

1. Enter the media interface and Choose AUX. (If original car don't have AUX, please contact Business to purchase an IPod sound card;)



2. Long press EXIT button on the wheel to switch to carplay interface



lacksquare

3. Connect the mobile phone to the CarPlay Bluetooth interface to use (enter the Bluetooth interface in the CarPlay system to view the CarPlay Bluetooth name)



(-)

000

9

<del>(</del>