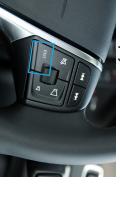

lacksquare

3. Connect the mobile phone to the CarPlay Bluetooth interface to use (enter the Bluetooth interface in the CarPlay system to view the CarPlay Bluetooth name)

(-)

000

9

<del>(</del>