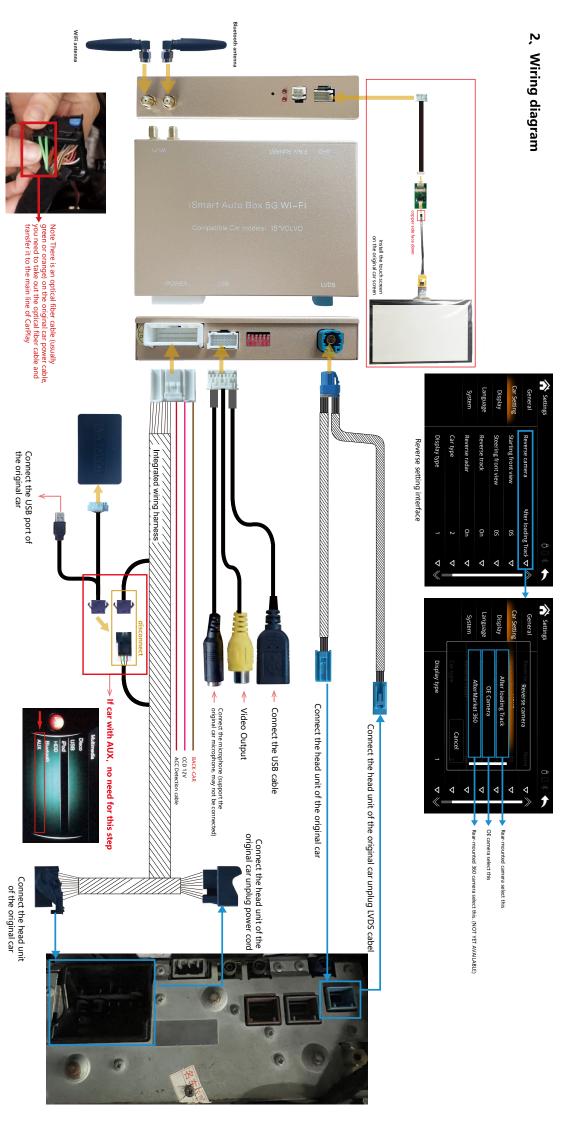

## 3. Modified wiring specifications

1. Before installation, please remove ① air conditioner trim panel, ② original car CD host, ③ co-pilot baseboard (you can place modules here), as shown below:

## 4. Wireless CarPlay connection

1. Enter the media interface and Choose AUX. (If original car don't have AUX, please contact Business to purchase an IPod sound card;)

 $\Rightarrow \leftarrow$ 

 $\odot$ 

3. Connect the mobile phone to the CarPlay Bluetooth interface to use (enter the Bluetooth interface in the CarPlay system to view the CarPlay Bluetooth name)