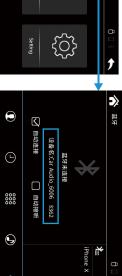

3. Connect the mobile phone to the CarPlay Bluetooth interface to use (enter the Bluetooth interface in the CarPlay system to view the CarPlay Bluetooth name)