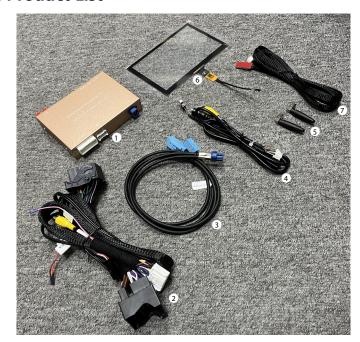

## 1. Product List

Car MIC: 1H 2L External MIC: 1L 2H

- SwedeSolutions box
- 2 Power cord
- 3 LVDS cable
- 4 USB cable
- **5** Antenna\*2
- 6 Touch screen
- Touch screen PCB board + cable