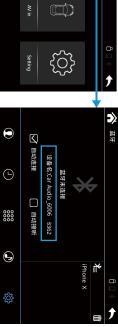

3. Connect the mobile phone to the CarPlay Bluetooth interface to use (enter the Bluetooth interface in the CarPlay system to view the CarPlay Bluetooth name)