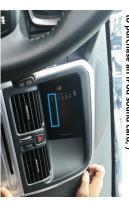

## 3. Modified wiring specifications

1. Before installation, please remove ① air conditioner trim panel, ② original car CD host, ③ co-pilot baseboard (you can place modules here), as shown below: