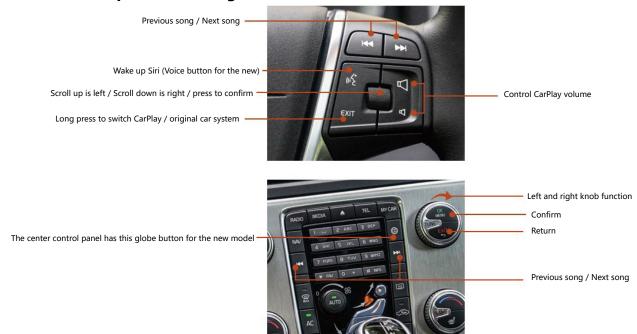

## 1. Product List



Car MIC: 1H 2L External MIC: 1L 2H





- SwedeSolutions box
- 2 Power cord
- 3 LVDS cable
- 4 USB cable
- **5** Antenna\*2
- 6 Touch screen
- Touch screen PCB board + cable

## 2. Button description and usage instructions



## 3. Modified wiring specifications

1. Before installation, please remove ① air conditioner trim panel, ② original car CD host, ③ co-pilot baseboard (you can place modules here), as shown below:





## 4. Wireless CarPlay connection

1. Enter the media interface and Choose AUX. (If original car don't have AUX, please contact Business to purchase an IPod sound card;)





 $\Rightarrow \leftarrow$ 

 $\odot$ 



3. Connect the mobile phone to the CarPlay Bluetooth interface to use (enter the Bluetooth interface in the CarPlay system to view the CarPlay Bluetooth name)