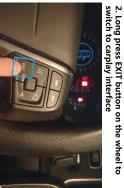

## 1. Product List



Car MIC: 1H 2L External MIC: 1L 2H





- SwedeSolutions box
- 2 Power cord
- 3 LVDS cable
- 4 USB cable
- **5** Antenna\*2
- 6 Touch screen
- Touch screen PCB board + cable

## 2. Button description and usage instructions



## 3. Modified wiring specifications

1. Before installation, please remove ① air conditioner trim panel, ② original car CD host, ③ co-pilot baseboard (you can place modules here), as shown below:





## 4. Wireless CarPlay connection

1. Enter the media interface and Choose AUX. (If original car don't have AUX, please contact Business to purchase an IPod sound card;)





 $\Rightarrow \leftarrow$ 

 $\odot$ 



3. Connect the mobile phone to the CarPlay Bluetooth interface to use (enter the Bluetooth interface in the CarPlay system to view the CarPlay Bluetooth name)