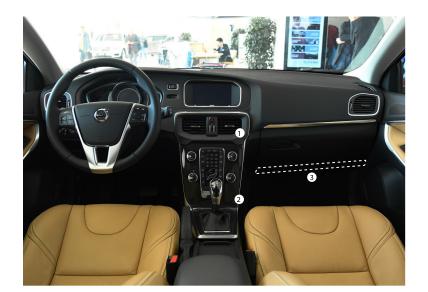

## 3. Modified wiring specifications

1. Before installation, please remove ① air conditioner trim panel, ② original car CD host, ③ co-pilot baseboard (you can place modules here), as shown below: